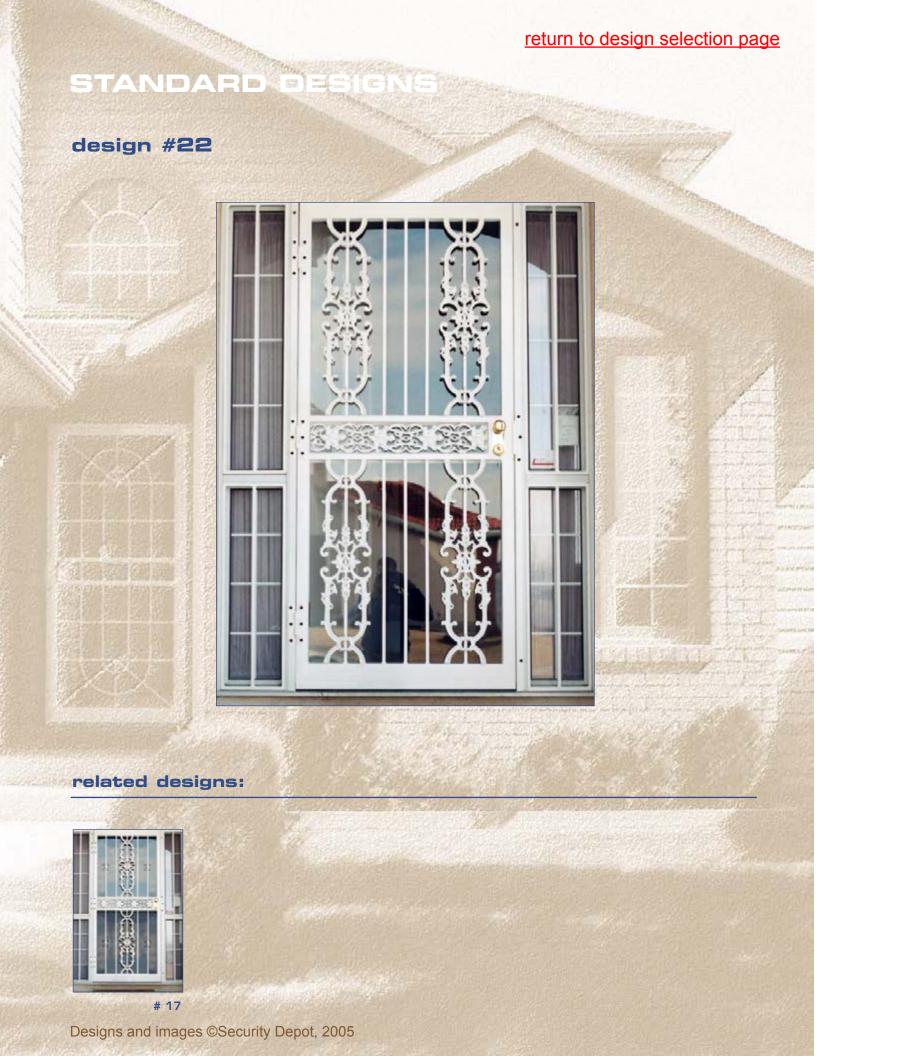

customised

design #17 colour samples from inside other views options configurations

from inside

customised

colour samples

from inside

design #20 colour samples from inside other views options configurations

## return to design selection page STANDARD DESIG design #23 related designs: # 7A, 7B (3 verticals) Designs and images ©Security Depot, 2005

from inside

other views options configurations

design #25 colour samples from inside other views options configurations