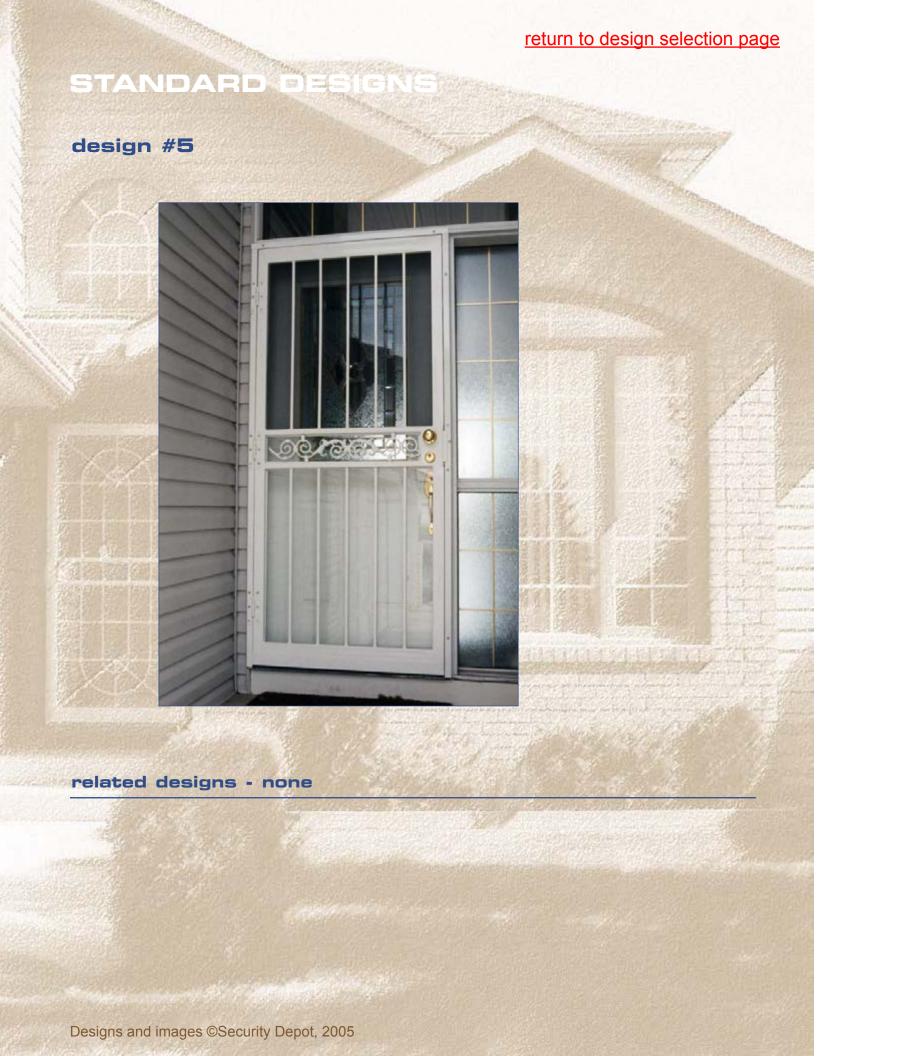

## return to design selection page STANDARD DESIG design #23 related designs: # 7A, 7B (3 verticals) Designs and images ©Security Depot, 2005

from inside

other views options configurations

design #25 colour samples from inside other views options configurations