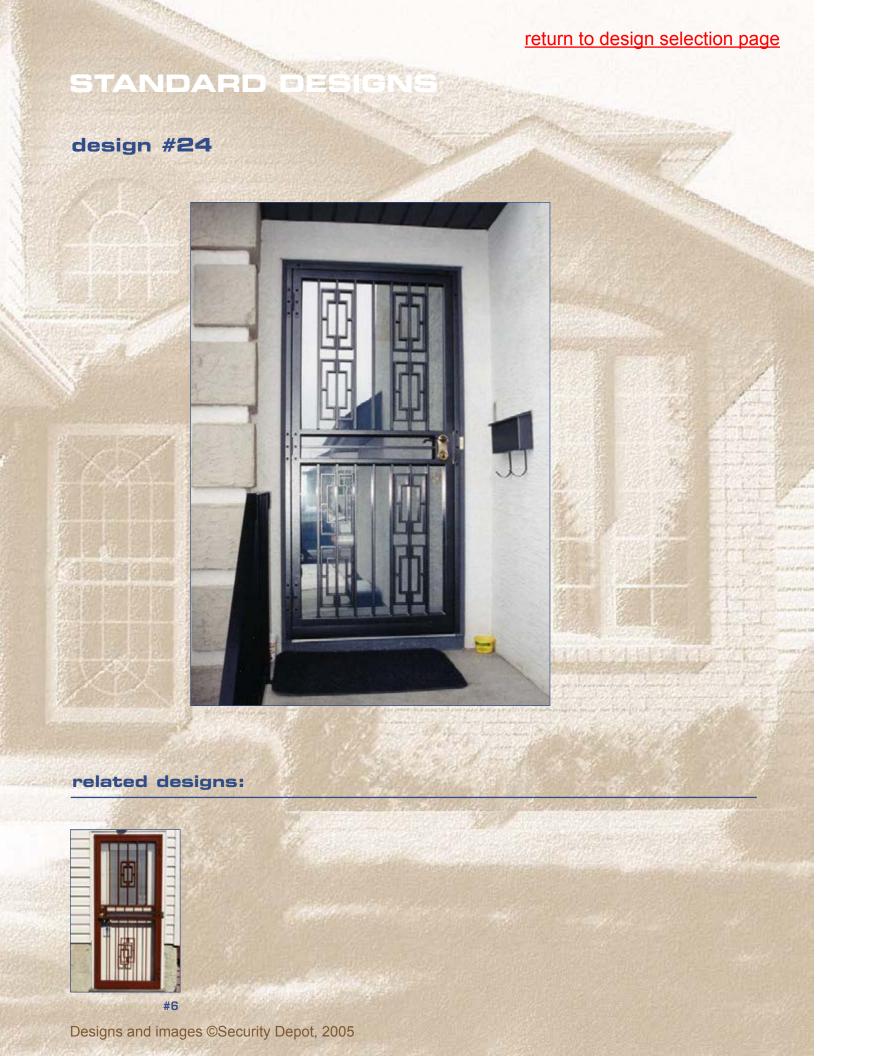

## return to design selection page STANDARD DESIG design #23 related designs: # 7A, 7B (3 verticals) Designs and images ©Security Depot, 2005

from inside

other views options configurations

design #25 colour samples from inside other views options configurations