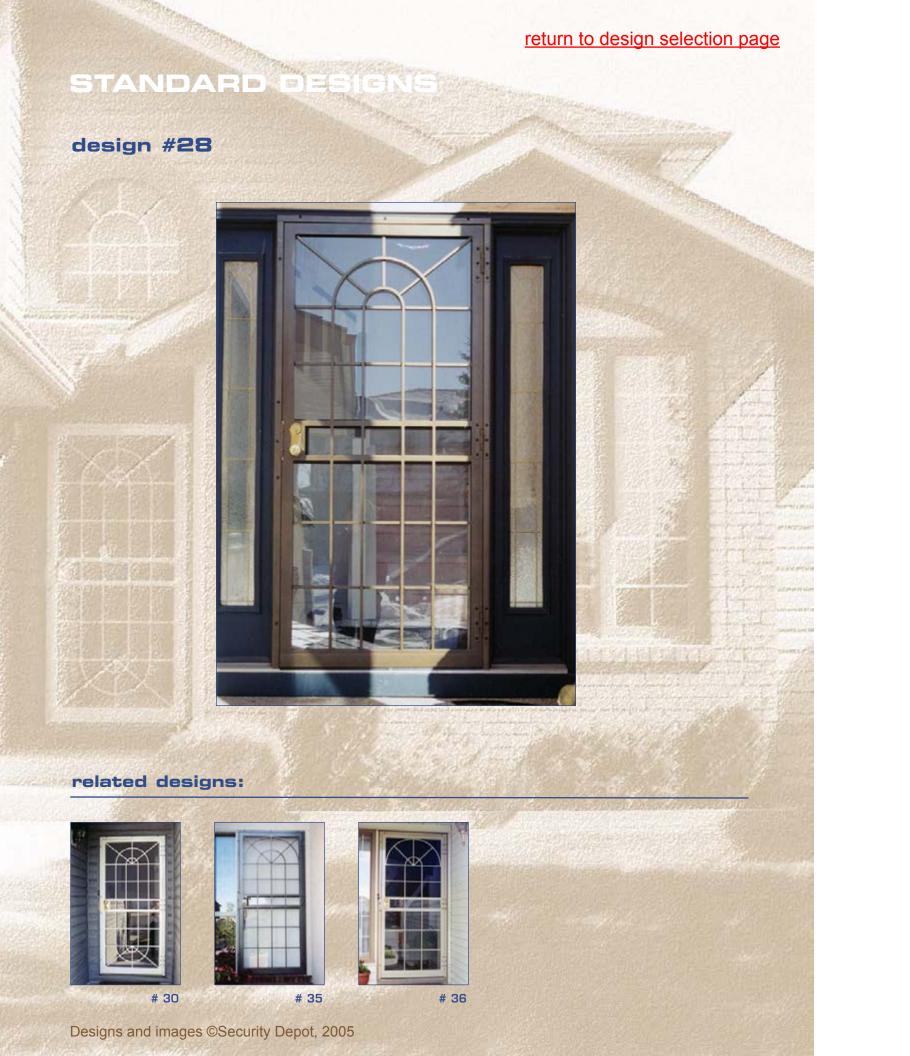

## return to design selection page STANDARD DESIG design #23 related designs: # 7A, 7B (3 verticals) Designs and images ©Security Depot, 2005

from inside

other views options configurations

design #25 colour samples from inside other views options configurations