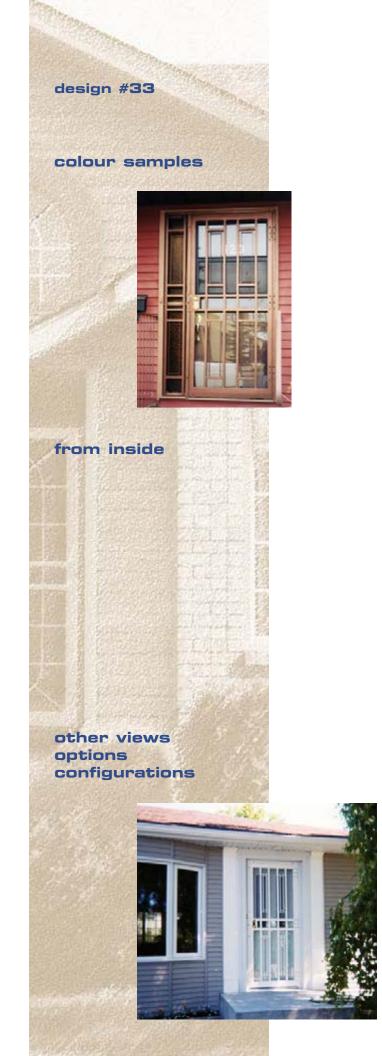

design #17 colour samples from inside other views options configurations





from inside





customised



colour samples



from inside













design #20 colour samples from inside other views options configurations



colour samples



from inside









## return to design selection page STANDARD DESIG design #23 related designs: # 7A, 7B (3 verticals) Designs and images ©Security Depot, 2005











from inside







other views options configurations







design #25 colour samples from inside other views options configurations



design #26 colour samples from inside other views options configurations



colour samples







from inside











from inside





















from inside





















colour samples







from inside



























colour samples







from inside





other views options configurations











from inside





other views options configurations









from inside





other views options configurations