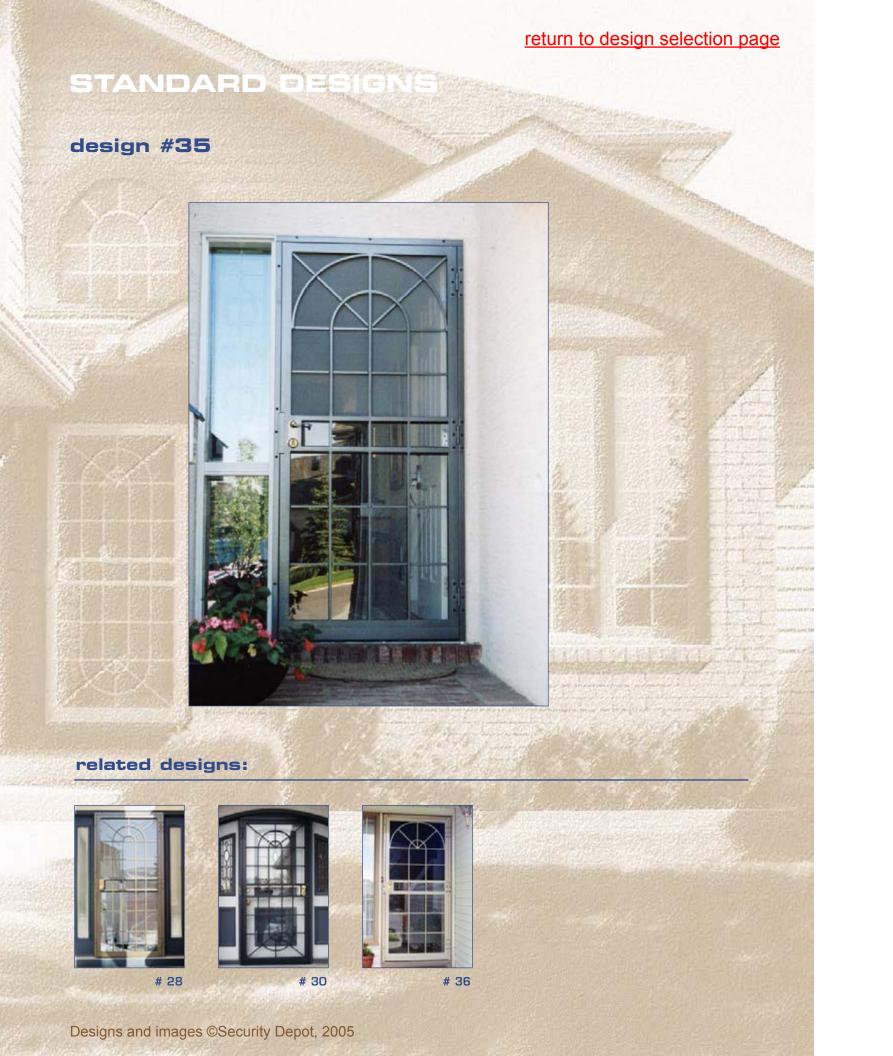

## return to design selection page STANDARD DESIG design #23 related designs: # 7A, 7B (3 verticals) Designs and images ©Security Depot, 2005

from inside

other views options configurations

design #25 colour samples from inside other views options configurations