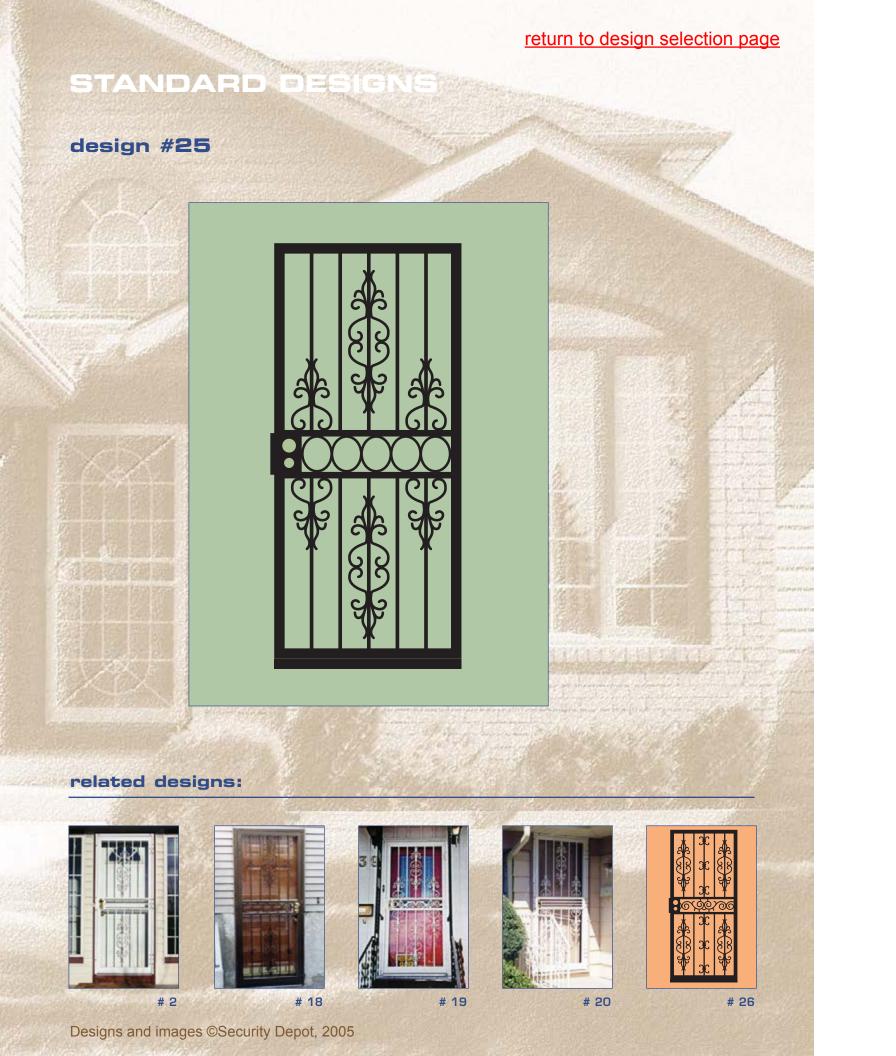

## return to design selection page STANDARD DESIG design #23 related designs: # 7A, 7B (3 verticals) Designs and images ©Security Depot, 2005

from inside

other views options configurations

design #25 colour samples from inside other views options configurations