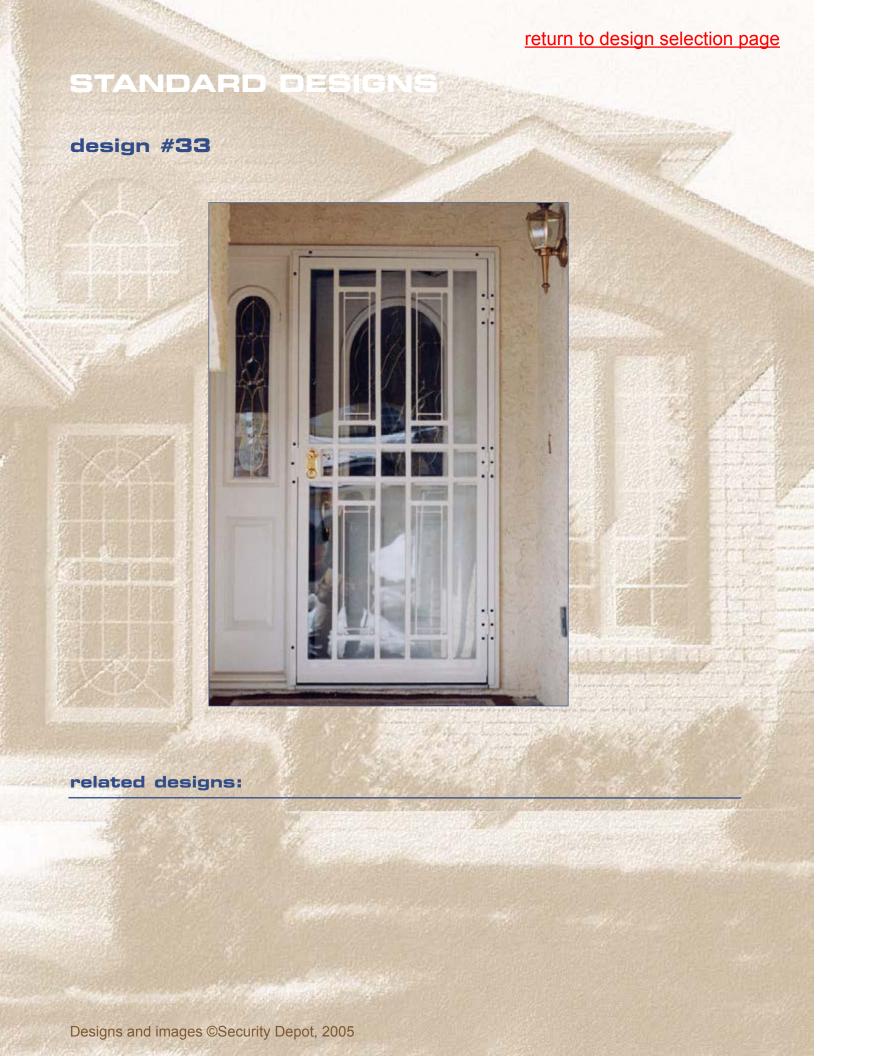

design #17 colour samples from inside other views options configurations





from inside





customised



colour samples



from inside













design #20 colour samples from inside other views options configurations



colour samples



from inside









## return to design selection page STANDARD DESIG design #23 related designs: # 7A, 7B (3 verticals) Designs and images ©Security Depot, 2005











from inside







other views options configurations







design #25 colour samples from inside other views options configurations



design #26 colour samples from inside other views options configurations



colour samples







from inside











from inside





















from inside





















colour samples







from inside



























colour samples







from inside





other views options configurations











from inside





other views options configurations









from inside





other views options configurations