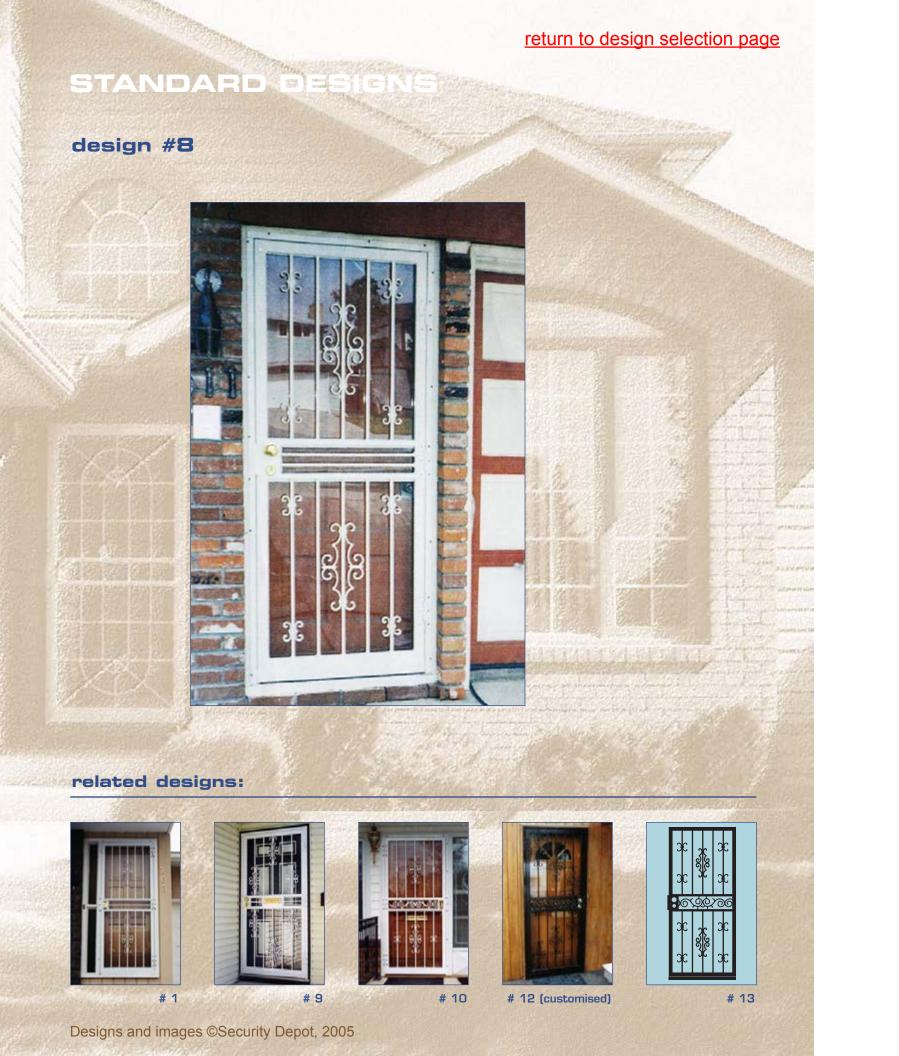

## return to design selection page STANDARD DESIG design #23 related designs: # 7A, 7B (3 verticals) Designs and images ©Security Depot, 2005

from inside

other views options configurations

design #25 colour samples from inside other views options configurations