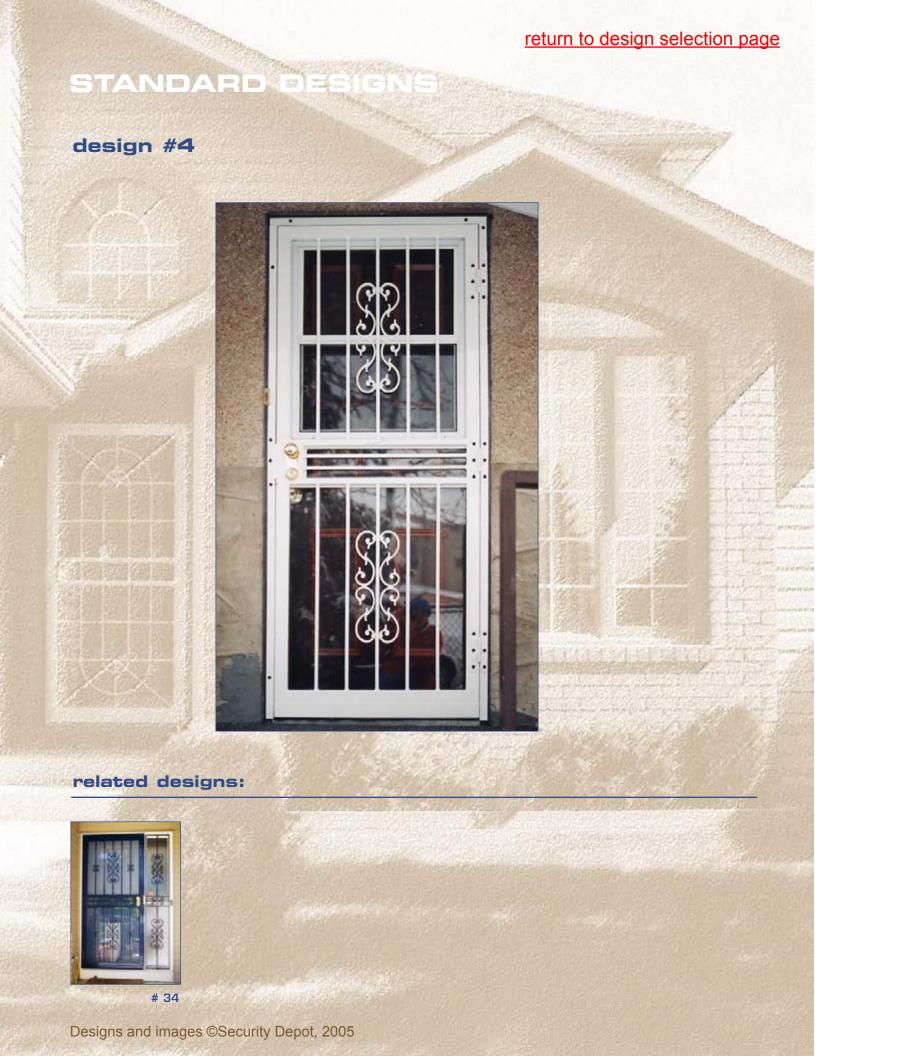

## return to design selection page STANDARD DESIG design #23 related designs: # 7A, 7B (3 verticals) Designs and images ©Security Depot, 2005

from inside

other views options configurations

design #25 colour samples from inside other views options configurations