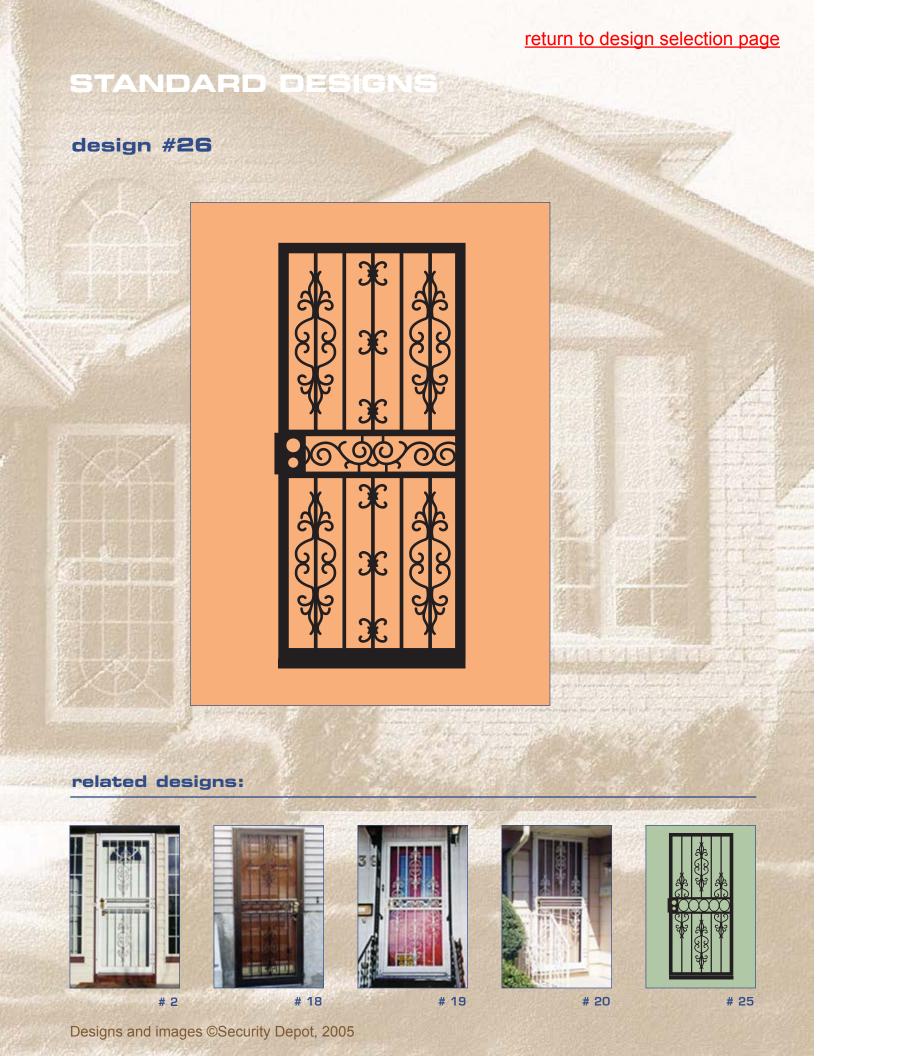

design #26 colour samples from inside other views options configurations

colour samples

from inside

from inside

from inside

colour samples

from inside

colour samples