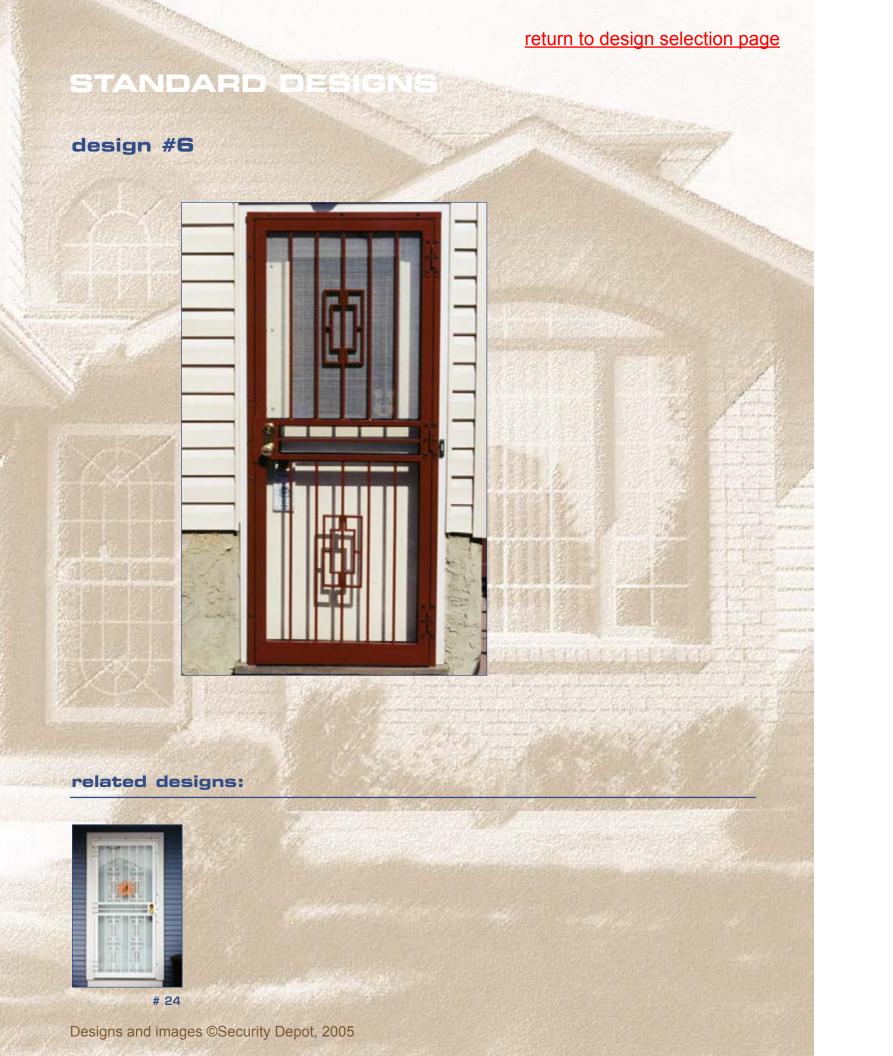

## return to design selection page STANDARD DESIG design #23 related designs: # 7A, 7B (3 verticals) Designs and images ©Security Depot, 2005

from inside

other views options configurations

design #25 colour samples from inside other views options configurations