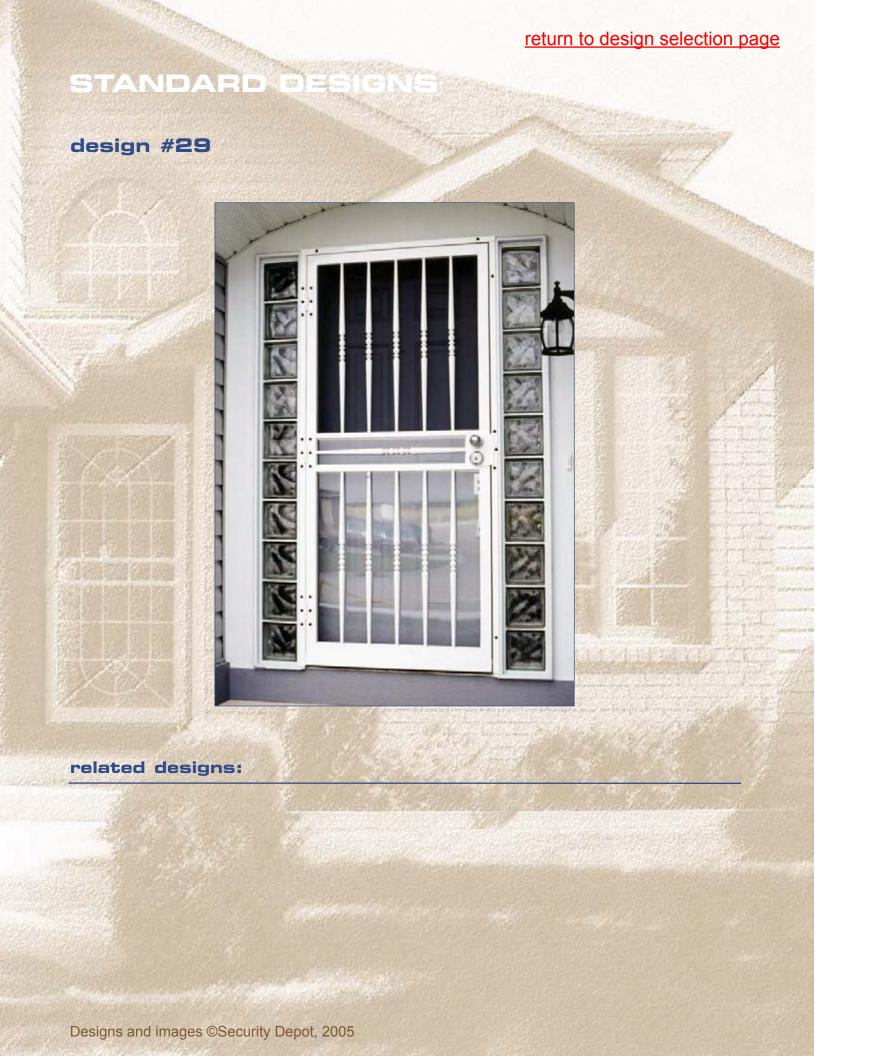

## return to design selection page STANDARD DESIG design #23 related designs: # 7A, 7B (3 verticals) Designs and images ©Security Depot, 2005

from inside

other views options configurations

design #25 colour samples from inside other views options configurations