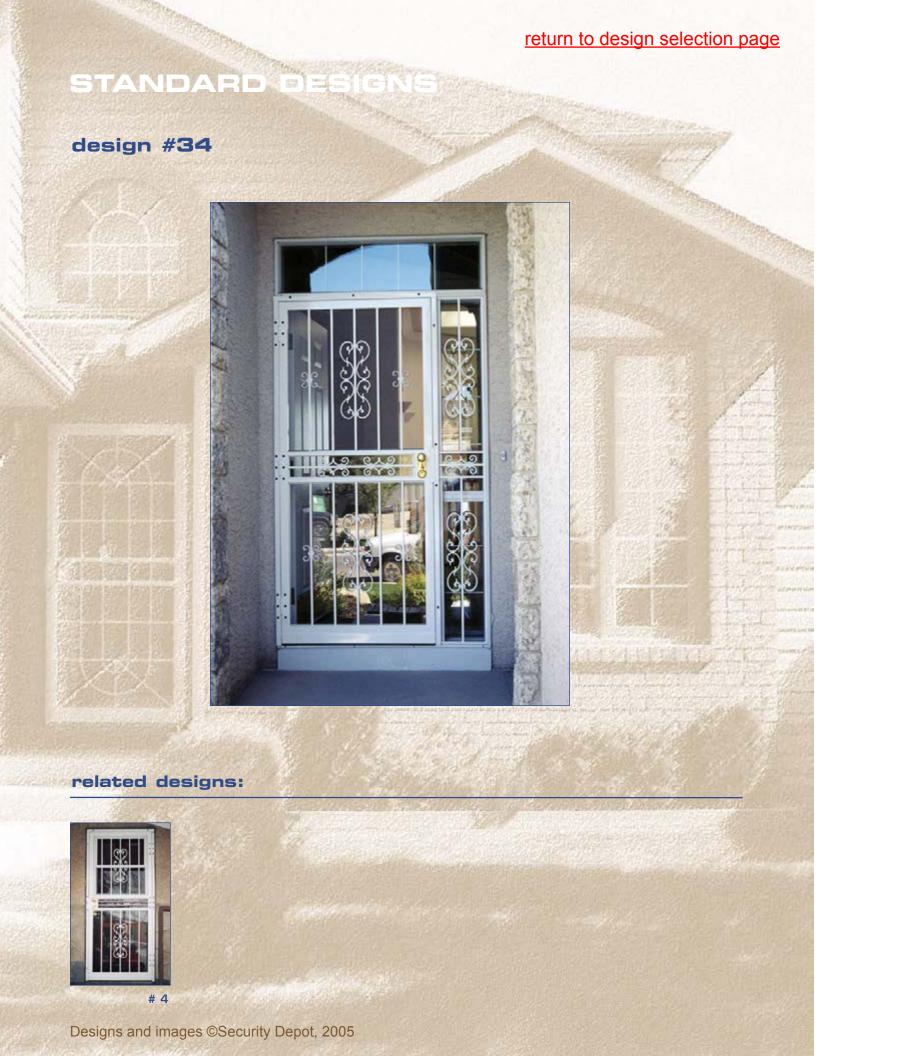

esign #17 colour samples from inside other views options configurations





from inside





customised



colour samples



from inside













design #20 colour samples from inside other views options configurations



colour samples



from inside









## return to design selection page STANDARD DESIG design #23 related designs: # 7A, 7B (3 verticals) Designs and images ©Security Depot, 2005











from inside







other views options configurations







design #25 colour samples from inside other views options configurations



design #26 colour samples from inside other views options configurations



colour samples







from inside











from inside





















from inside





















colour samples







from inside



























colour samples







from inside





other views options configurations











from inside





other views options configurations









from inside





other views options configurations