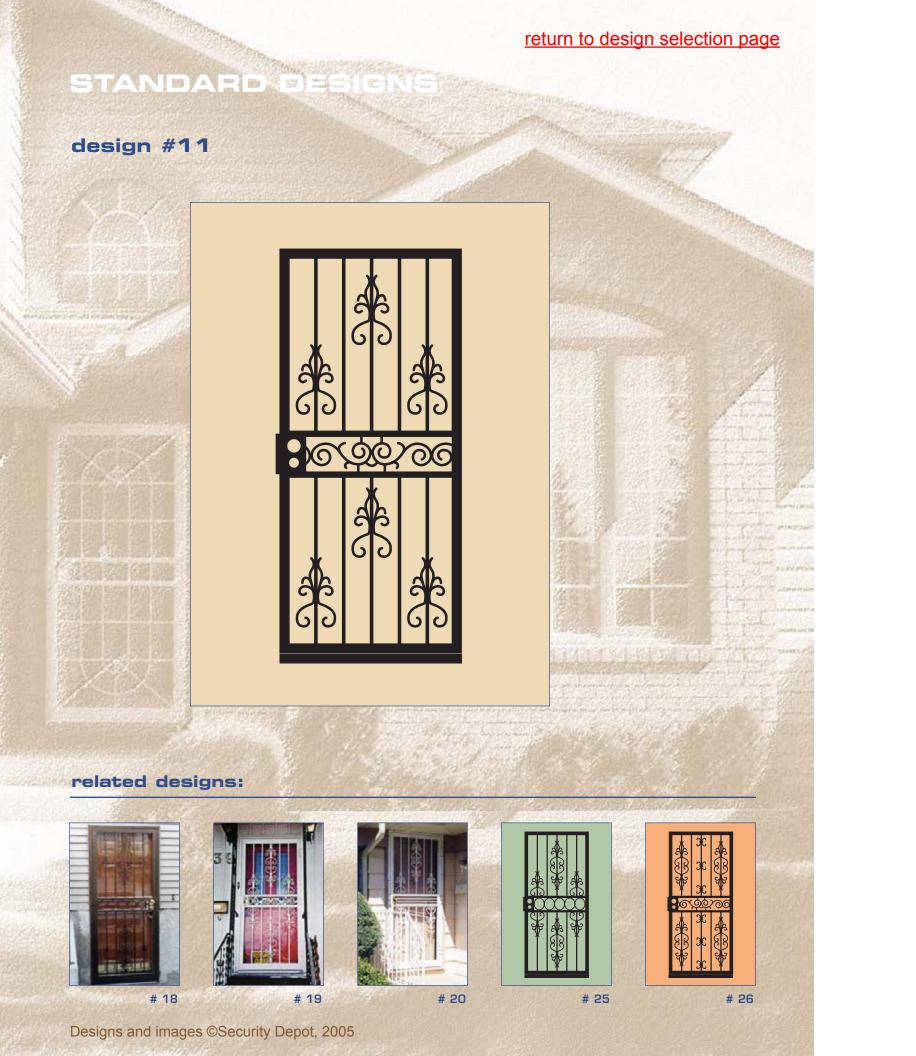

from inside

other views options configurations

colour samples

from inside

design #11 colour samples from inside other views options configurations

design #12 colour samples customised from inside other views options configurations