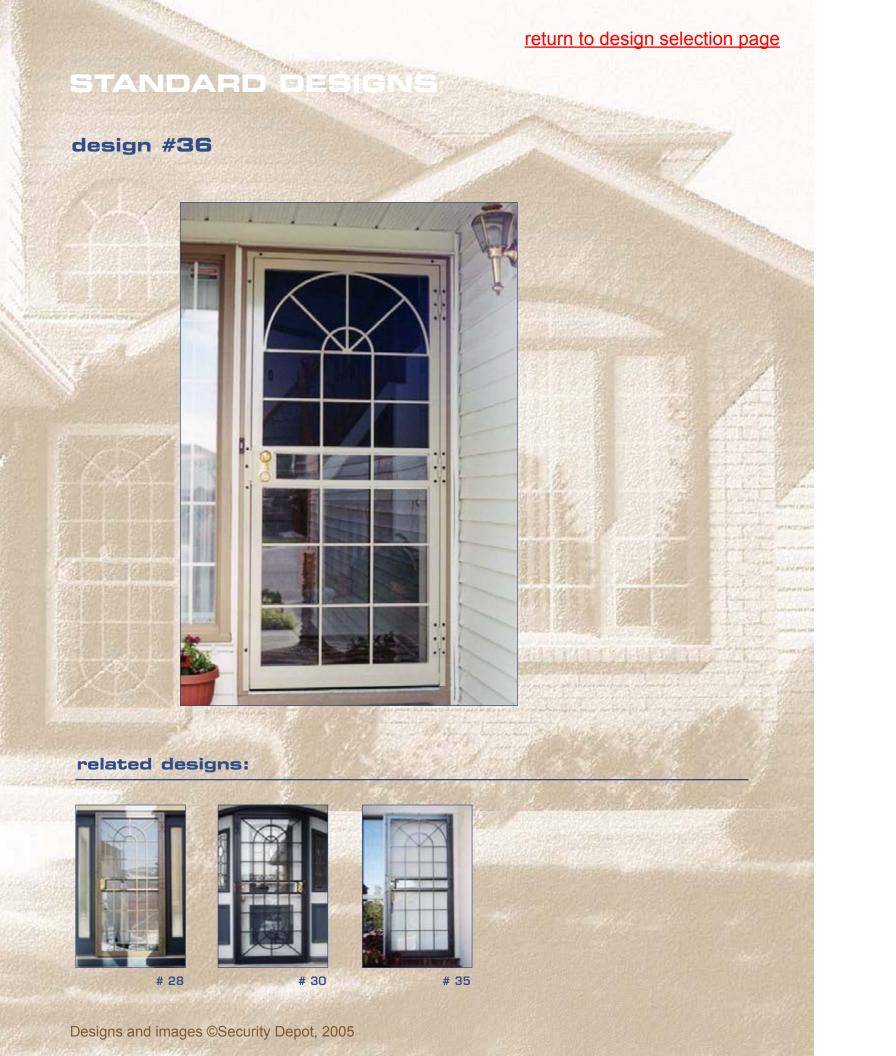

## return to design selection page STANDARD DESIG design #23 related designs: # 7A, 7B (3 verticals) Designs and images ©Security Depot, 2005

from inside

other views options configurations

design #25 colour samples from inside other views options configurations