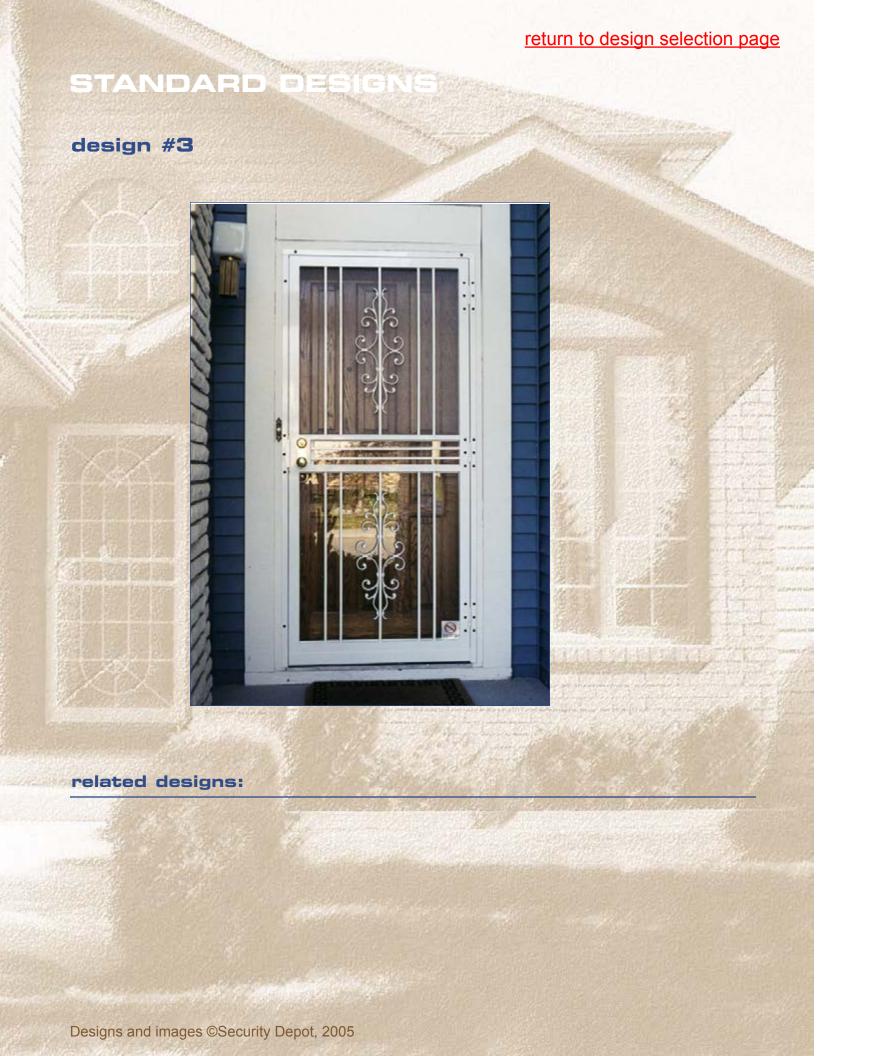

## return to design selection page STANDARD DESIG design #23 related designs: # 7A, 7B (3 verticals) Designs and images ©Security Depot, 2005

from inside

other views options configurations

design #25 colour samples from inside other views options configurations