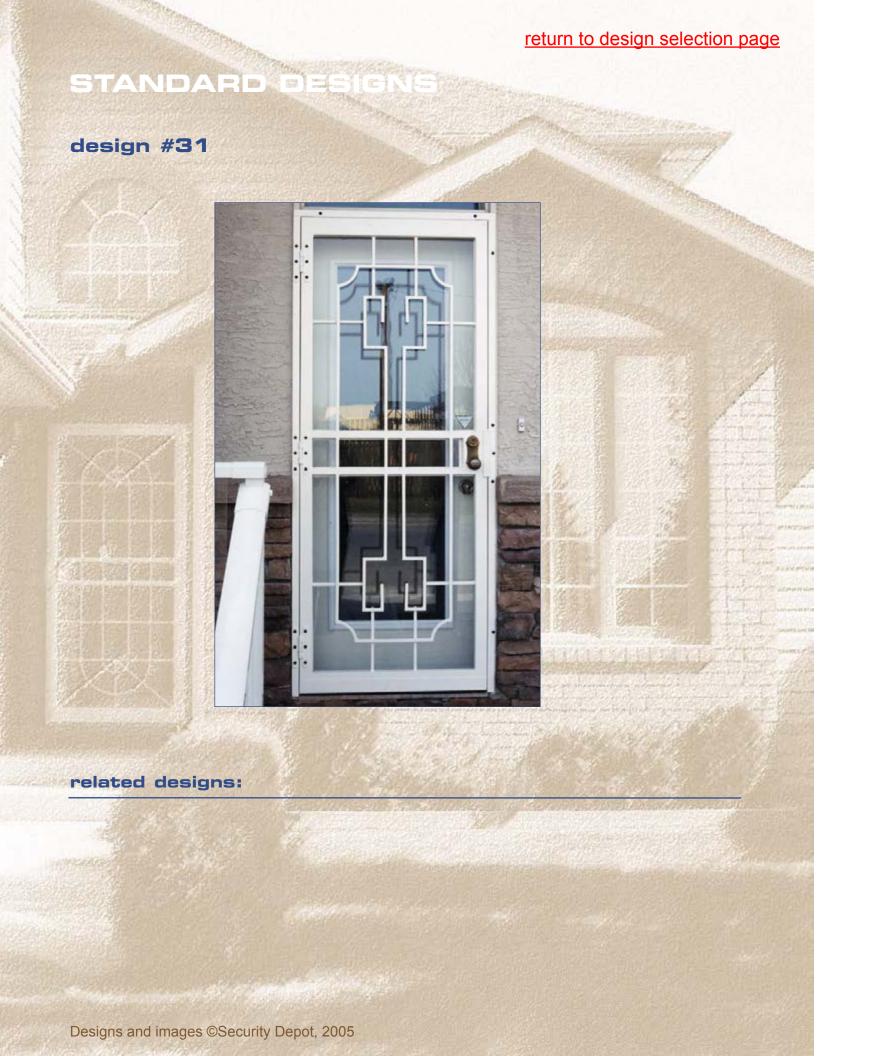

## return to design selection page STANDARD DESIG design #23 related designs: # 7A, 7B (3 verticals) Designs and images ©Security Depot, 2005

from inside

other views options configurations

design #25 colour samples from inside other views options configurations