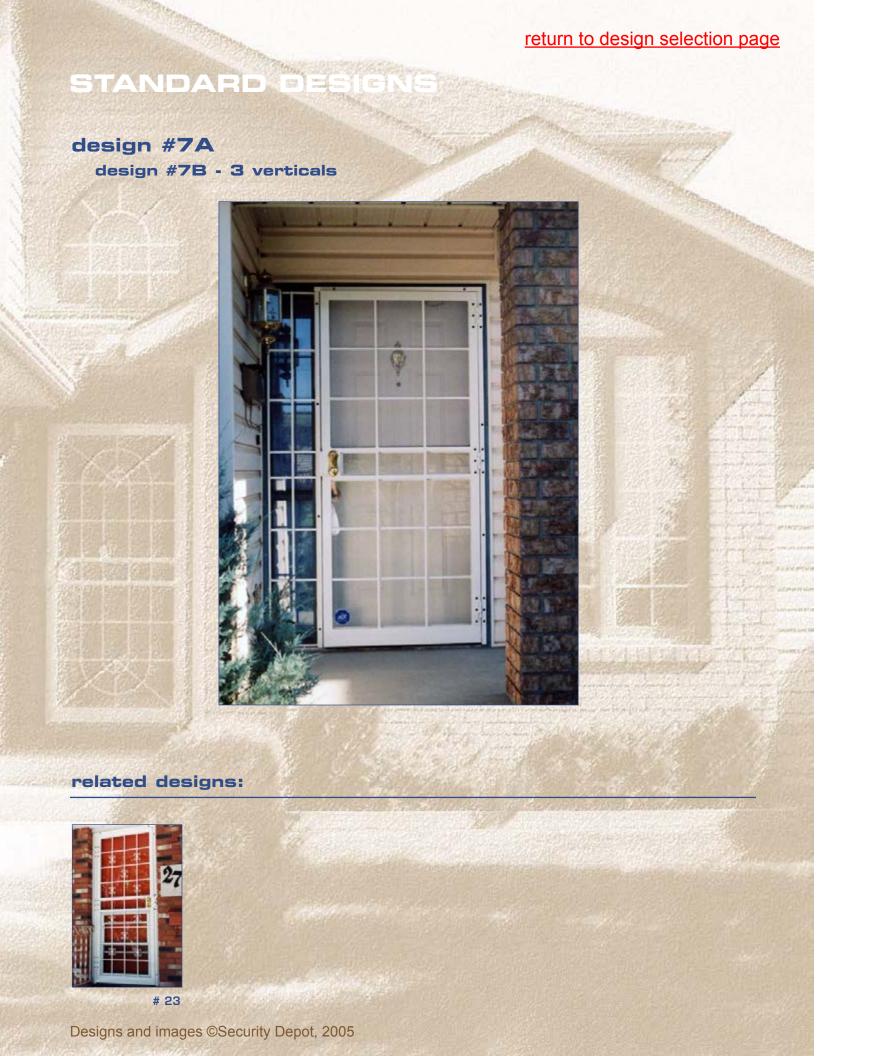

## return to design selection page STANDARD DESIG design #23 related designs: # 7A, 7B (3 verticals) Designs and images ©Security Depot, 2005

from inside

other views options configurations

design #25 colour samples from inside other views options configurations