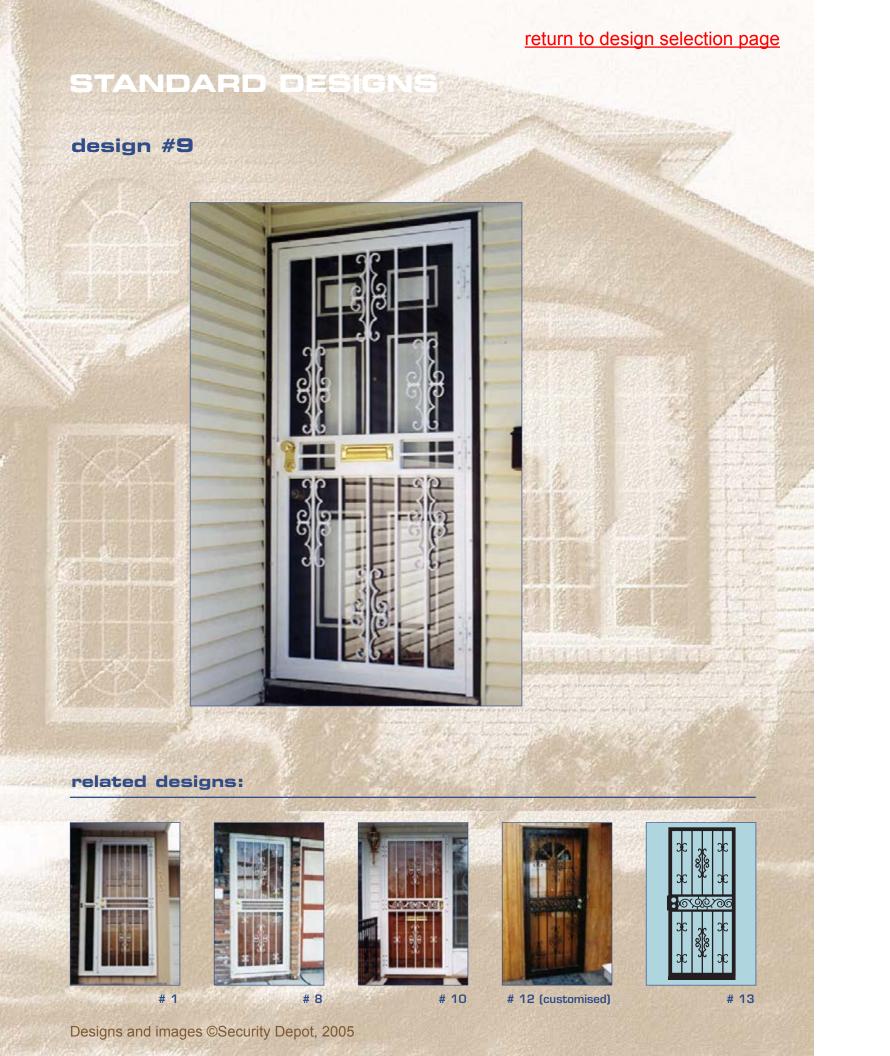

## return to design selection page STANDARD DESIG design #23 related designs: # 7A, 7B (3 verticals) Designs and images ©Security Depot, 2005

from inside

other views options configurations

design #25 colour samples from inside other views options configurations