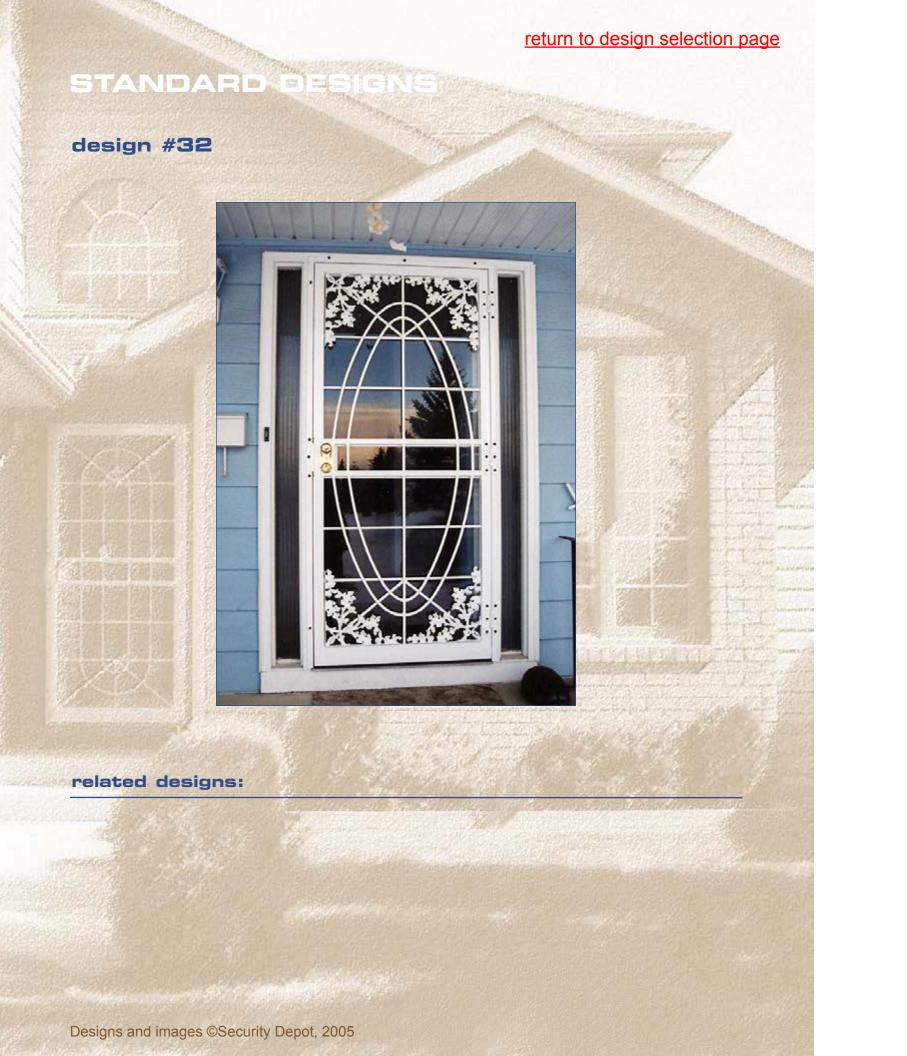

## return to design selection page STANDARD DESIG design #23 related designs: # 7A, 7B (3 verticals) Designs and images ©Security Depot, 2005

from inside

other views options configurations

design #25 colour samples from inside other views options configurations