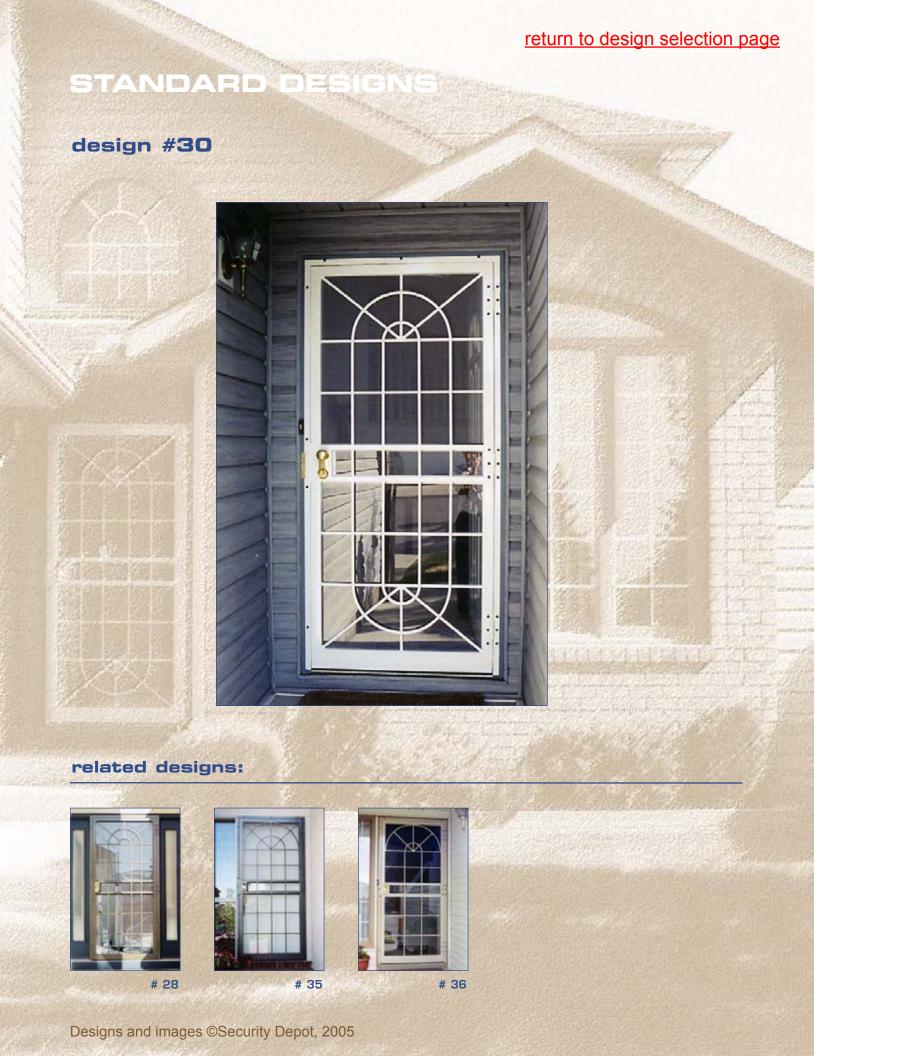

## return to design selection page STANDARD DESIG design #23 related designs: # 7A, 7B (3 verticals) Designs and images ©Security Depot, 2005

from inside

other views options configurations

design #25 colour samples from inside other views options configurations